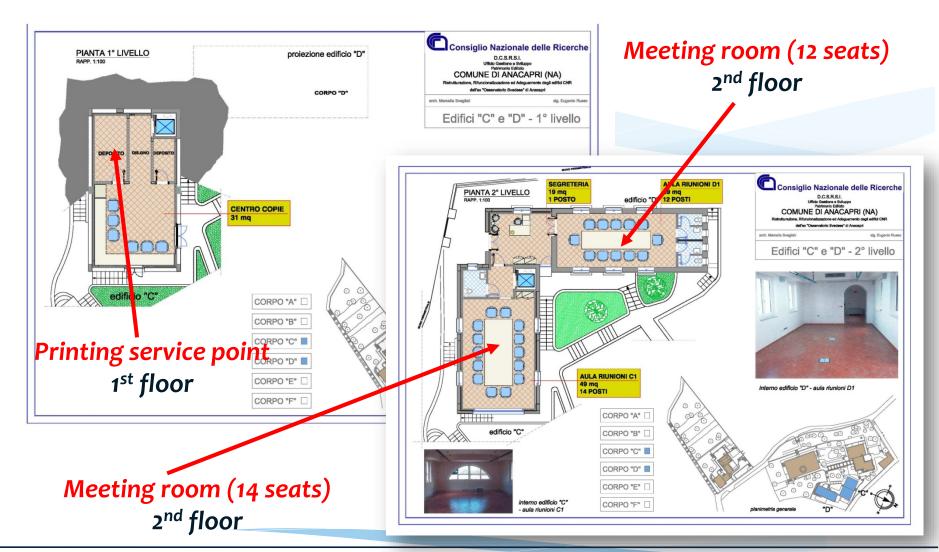

### **Some Preliminary Logistics**

Main Center's facilities: 4 conference rooms, 3 meeting rooms, up-to-date audio-visual equipment including teleconferencing capacity, open Wi-Fi access Catering services will arrange coffee breaks and light lunches during the days of the meeting at the Center