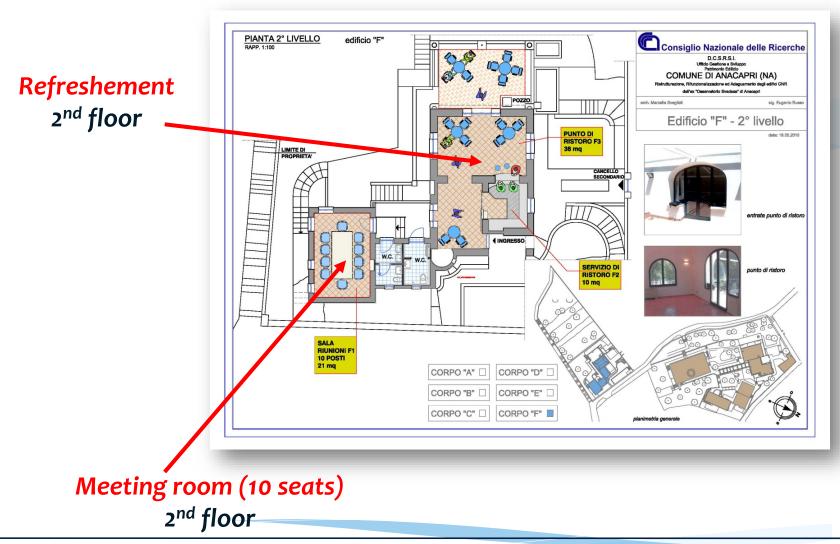

### **Some Preliminary Logistics**

Main Center's facilities: 4 conference rooms, 3 meeting rooms, up-to-date audio-visual equipment including teleconferencing capacity, open Wi-Fi access Catering services will arrange coffee breaks and light lunches during the days of the meeting at the Center