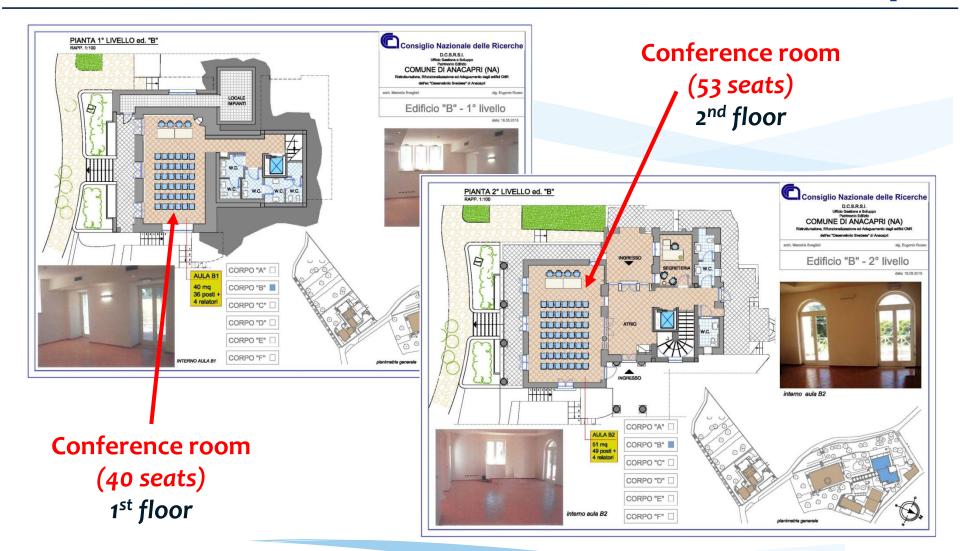

### **Some Preliminary Logistics**

Main Center's facilities: 4 conference rooms, 3 meeting rooms, up-to-date audio-visual equipment including teleconferencing capacity, open Wi-Fi access Catering services will arrange coffee breaks and light lunches during the days of the meeting at the Center