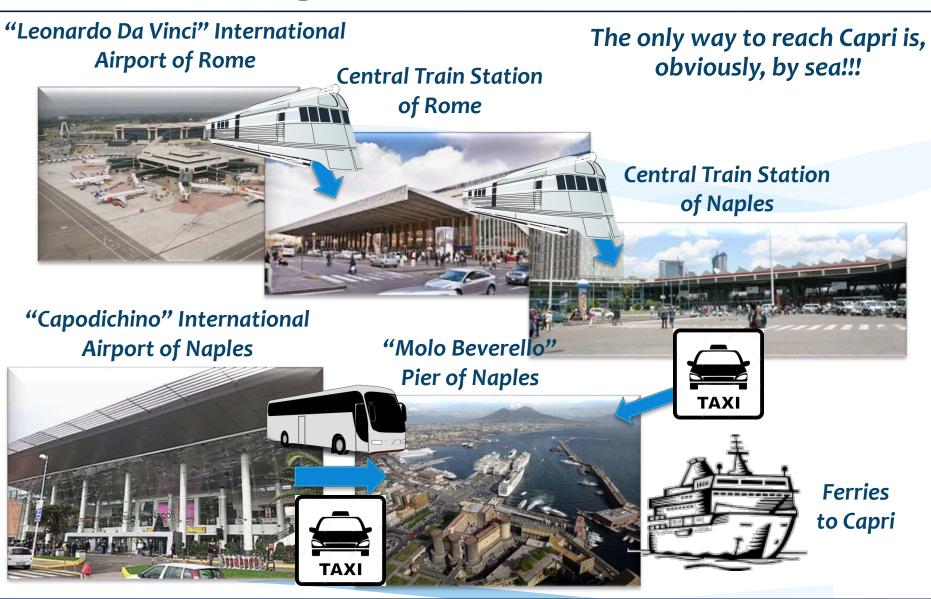

CORPO "A" CORPO "B" (50 seats) CORPO "C" 2<sup>nd</sup> floor CORPO "D" CORPO "E" | CORPO "F"













### **Some Preliminary Logistics**

Main Center's facilities: 4 conference rooms, 3 meeting rooms, up-to-date audio-visual equipment including teleconferencing capacity, open Wi-Fi access Catering services will arrange coffee breaks and light lunches during the days of the meeting at the Center

Special events, Icebreaker cocktail and Conference dinner ......



**Accommodation** can be arranged at hotels nearby the International Center in Anacapri (at walking distance) or at the municipality of Capri which offers several hotel and restaurant options

**Transportation** will be provided from/to the meeting venue during all the days of the meeting

### Getting to the Island of Capri









# THANKS FOR YOUR ATTENTION!!!!! I hope to meet you all there !!!



M. Di Bitetto & G. Magnifico

Central Management for Planning and Infrastructure segreteria.dcsrsi@cnr.it

28<sup>th</sup> IRSO meeting Oct 20-23, 2015 La Jolla, California (USA)