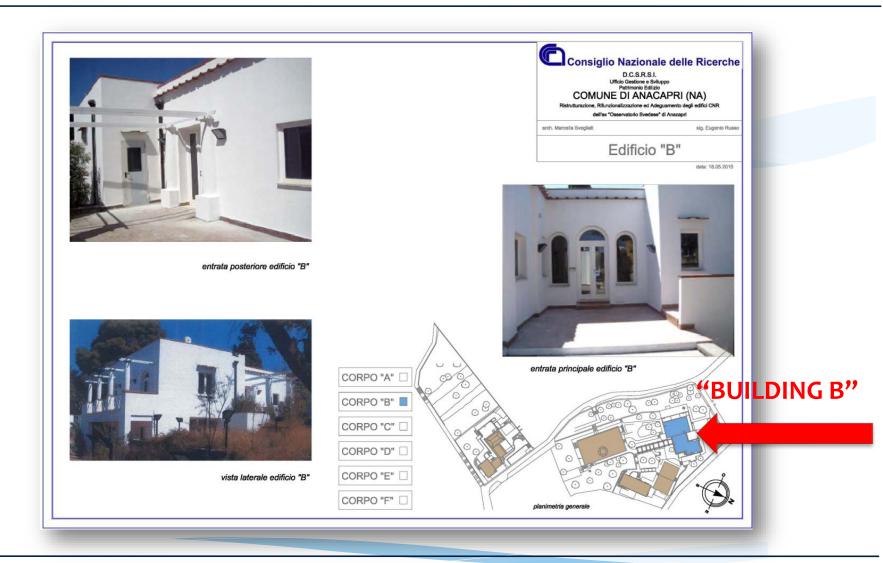

### **Some Preliminary Logistics**

Main Center's facilities: 4 conference rooms, 3 meeting rooms, up-to-date audio-visual equipment including teleconferencing capacity, open Wi-Fi access Catering services will arrange coffee breaks and light lunches during the days of the meeting at the Center