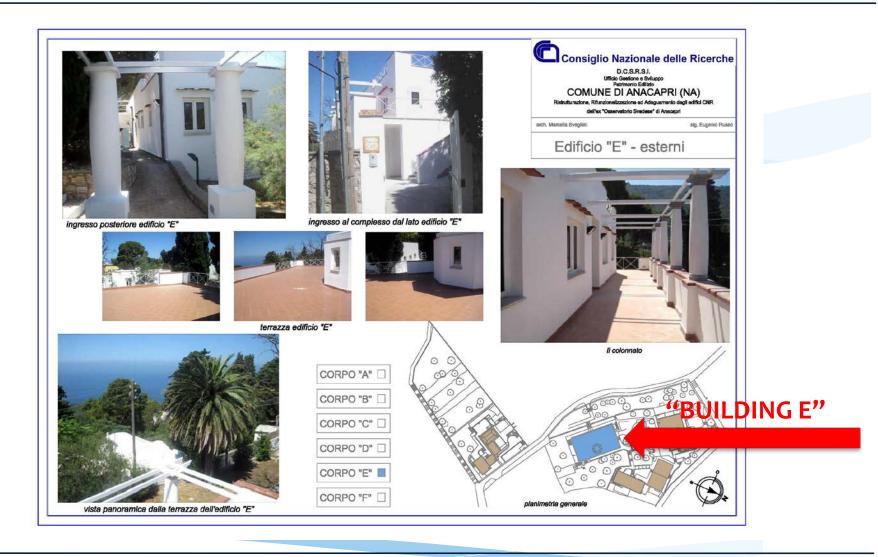

### **Some Preliminary Logistics**

Main Center's facilities: 4 conference rooms, 3 meeting rooms, up-to-date audio-visual equipment including teleconferencing capacity, open Wi-Fi access Catering services will arrange coffee breaks and light lunches during the days of the meeting at the Center