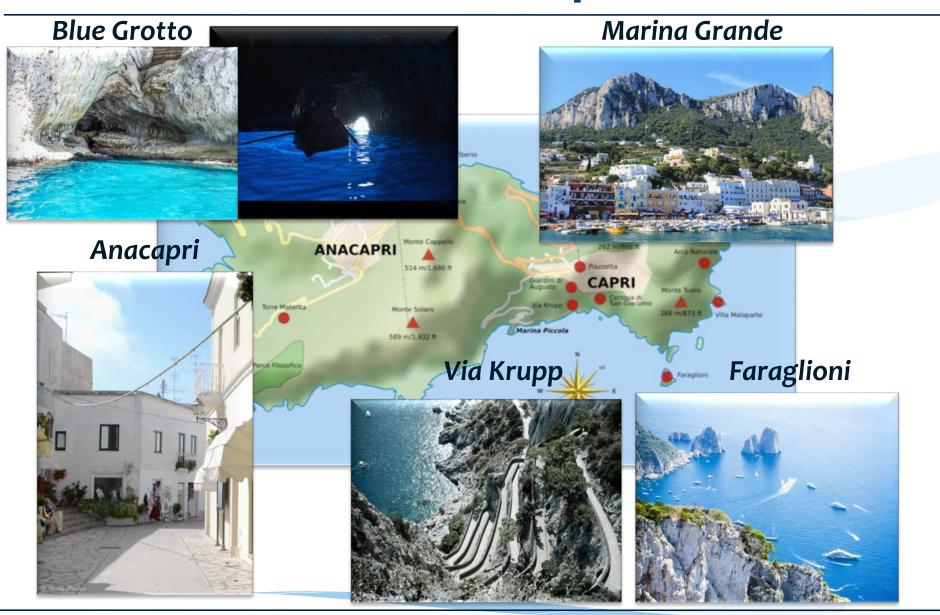

#### **Island of Capri**

28<sup>th</sup> IRSO meeting Oct 20-23, 2015

M. Di Bitetto & G. Magnifico CNR - Italy

Consiglio Nazionale delle Ricerche PIANTA 2° LIVELLO edificio "E" COMUNE DI ANACAPRI (NA) **Conference room** AULA E arch, Marcella Sveglist sio. Eugenio Russo AULA E2 0000 Edificio "E" - 2º livello 61 posti (65 seats) 4 relatori 6 posti + 4 relatori 2<sup>nd</sup> floor interno aula E2 **Conference room** CORPO "A" CORPO "B" (50 seats) CORPO "C" 2<sup>nd</sup> floor CORPO "D" CORPO "E" | CORPO "F"